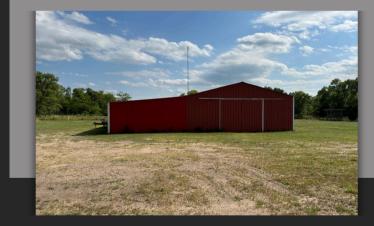

#### **FEATURES:**

- 1.5 acres just a 1/4 mile off Hwy 20
- 30' x 60' Steel Building with Concrete Floors with 12'6" ceiling and 12' Lean-To
- 50' x 32' Steel building with 10' Sliding Doors and 20' Open-Faced Lean-To
- Well-Established Infrastructure with Power, a Well, City Water, and Gas Hook-Up