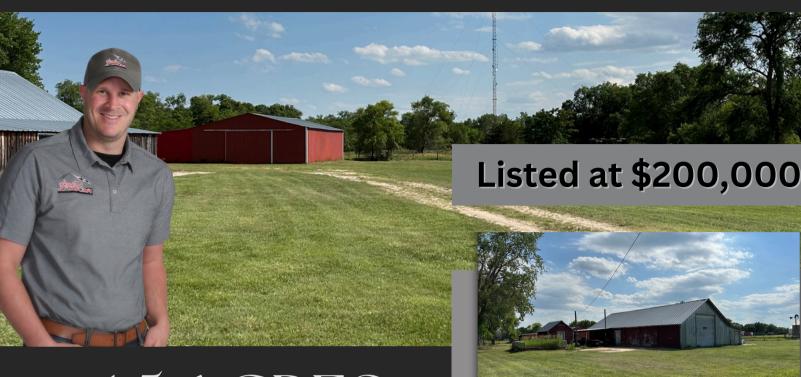

# 1.5 ACRES LOT FOR SALE

### WEST 1ST STREET ATKINSON, NEBRASKA

Excellent opportunity for those seeking a serene country setting with town conveniences. Includes two large steel buildings that offer ample space for a range of activities or your next business venture!

#### **FEATURES:**

- 1.5 acres just a 1/4 mile off Hwy 20
- 30' x 60' Steel Building with Concrete Floors with 12'6" ceiling and 12' Lean-To
- 50' x 32' Steel building with 10' Sliding Doors and 20' Open-Faced Lean-To
- Well-Established Infrastructure with Power, a Well, City Water, and Gas Hook-Up